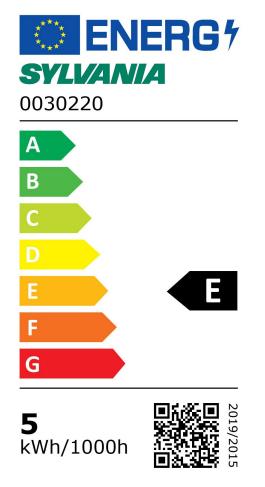

## DATA TABLE

| General data                     |                                                           |
|----------------------------------|-----------------------------------------------------------|
| Product name                     | ToLEDo Lynx S 500LM G23 840 SL                            |
| Technology                       | LED                                                       |
| Lamp shape                       | U shape                                                   |
| Туре                             | LED exchangeable                                          |
| Cap/Base                         | G23                                                       |
| Lamp finish                      | Opal                                                      |
| General application              | Hospitality, Logistics & Industry, Residential & Consumer |
| Operating temperature range (°C) | -20°C+45°C                                                |
| ETIM Class                       | EC001959                                                  |
| E-number FI                      | 4941325                                                   |
| Warranty                         | 3 years                                                   |
|                                  |                                                           |
| Optical data                     |                                                           |
| Colour temperature (K)           | 4000                                                      |
| Light colour                     | Cool White                                                |
| CRI (Ra)                         | 80                                                        |
| Colour Variation Initial (SDCM)  | SDCM6                                                     |
| Beam Angle (°)                   | 130                                                       |
| Photobiological Risk Group       | RG0                                                       |
| Electrical data                  |                                                           |
| Electrical data                  |                                                           |
| Wattage (W)                      | 4.5                                                       |
| Equivalent watt (W)              | 9                                                         |
| Product Voltage (V)              | 230                                                       |
| Control gear required            | No                                                        |
| Transformer required             | No                                                        |
| Dimmable                         | No                                                        |
| Inrush Current (A)               | 3                                                         |
| Inrush Duration (μs)             | 100                                                       |
| Lamp Energy Label (class)        | E                                                         |
| Lifetime data                    |                                                           |
| Lifespan L70 B50                 | 30000                                                     |
|                                  | 00000                                                     |
| Physical data                    |                                                           |
| IP rating                        | IP20                                                      |
| Nominal Product Length (mm)      | 166                                                       |
| ,                                |                                                           |