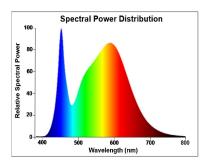

|
| Packaging outer length / height (cm)  | 10.5                       |
| Packaging outer width (cm)            | 7.2                        |
| Packaging outer depth (cm)            | 21.8                       |
|                                       |                            |
| Safety data                           |                            |
| Optimal operating condition (°C)      | -20-45                     |
| Breakage cleaning instructions        | Not applicable             |
| Special purpose lamp                  | No                         |
| Dry applications use only             | No                         |
| Suitable for household illumination   | Yes                        |
| Safety message                        | Not suitable for household |

# PHOTOMETRY



# **TECHNICAL DRAWINGS**





ToLEDo LYNX S ToLEDo Lynx S 500LM G23 840 SL 0030220





ToLEDo LYNX S ToLEDo Lynx S 500LM G23 840 SL 0030220

# SYLVANA 0030220 A B C D E F G S KWh/1000h