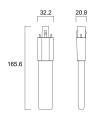

# **TECHNICAL DRAWINGS**

ToLEDo LYNX S ToLEDo Lynx S 500LM G23 840 SL 0030220

ToLEDo LYNX S ToLEDo Lynx S 500LM G23 840 SL 0030220