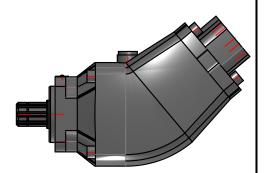

## Pump & Motor Division Europe F2 Series

Pump Part No.: 3781453 / Suction Fitting Part No.: None / Bypass Valve Kit Part No.: None

Interactive 3D graphic, click to activate and rotate (3D capable PDF viewer required)

Pump Part No.: 3781453 / Suction Fitting Part No.: None / Bypass Valve Kit Part No.: None

Price: contact Parker