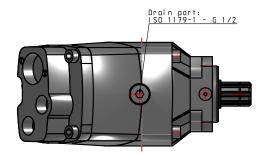

| Technical Data              |                                                                                                                                                                                                                                                                                                                                                                                                                                                                                                                                                                                                                                                                                                                                                                                                                                                                                                                                                                                                                                                                                                                                                                                                                                                                                                                                                                                                                                                                                                                                                                                                                                                                                                                                                                                                                                                                                                                                                                                                                                                                                                                                |
|-----------------------------|--------------------------------------------------------------------------------------------------------------------------------------------------------------------------------------------------------------------------------------------------------------------------------------------------------------------------------------------------------------------------------------------------------------------------------------------------------------------------------------------------------------------------------------------------------------------------------------------------------------------------------------------------------------------------------------------------------------------------------------------------------------------------------------------------------------------------------------------------------------------------------------------------------------------------------------------------------------------------------------------------------------------------------------------------------------------------------------------------------------------------------------------------------------------------------------------------------------------------------------------------------------------------------------------------------------------------------------------------------------------------------------------------------------------------------------------------------------------------------------------------------------------------------------------------------------------------------------------------------------------------------------------------------------------------------------------------------------------------------------------------------------------------------------------------------------------------------------------------------------------------------------------------------------------------------------------------------------------------------------------------------------------------------------------------------------------------------------------------------------------------------|
| Pump Part No.               | 3781453                                                                                                                                                                                                                                                                                                                                                                                                                                                                                                                                                                                                                                                                                                                                                                                                                                                                                                                                                                                                                                                                                                                                                                                                                                                                                                                                                                                                                                                                                                                                                                                                                                                                                                                                                                                                                                                                                                                                                                                                                                                                                                                        |
| Suction Fitting Part No.    | None                                                                                                                                                                                                                                                                                                                                                                                                                                                                                                                                                                                                                                                                                                                                                                                                                                                                                                                                                                                                                                                                                                                                                                                                                                                                                                                                                                                                                                                                                                                                                                                                                                                                                                                                                                                                                                                                                                                                                                                                                                                                                                                           |
| Bypass Valve - BPV Part No. | None                                                                                                                                                                                                                                                                                                                                                                                                                                                                                                                                                                                                                                                                                                                                                                                                                                                                                                                                                                                                                                                                                                                                                                                                                                                                                                                                                                                                                                                                                                                                                                                                                                                                                                                                                                                                                                                                                                                                                                                                                                                                                                                           |
| Series                      | F2 Twin-flow Pump                                                                                                                                                                                                                                                                                                                                                                                                                                                                                                                                                                                                                                                                                                                                                                                                                                                                                                                                                                                                                                                                                                                                                                                                                                                                                                                                                                                                                                                                                                                                                                                                                                                                                                                                                                                                                                                                                                                                                                                                                                                                                                              |
| Mounting Flange             | ISO STATE OF THE PROPERTY OF T |
| Inlet Port                  | Parker Standard                                                                                                                                                                                                                                                                                                                                                                                                                                                                                                                                                                                                                                                                                                                                                                                                                                                                                                                                                                                                                                                                                                                                                                                                                                                                                                                                                                                                                                                                                                                                                                                                                                                                                                                                                                                                                                                                                                                                                                                                                                                                                                                |
| Frame Size                  | F2-53/53                                                                                                                                                                                                                                                                                                                                                                                                                                                                                                                                                                                                                                                                                                                                                                                                                                                                                                                                                                                                                                                                                                                                                                                                                                                                                                                                                                                                                                                                                                                                                                                                                                                                                                                                                                                                                                                                                                                                                                                                                                                                                                                       |
| Rotation                    | R - Right                                                                                                                                                                                                                                                                                                                                                                                                                                                                                                                                                                                                                                                                                                                                                                                                                                                                                                                                                                                                                                                                                                                                                                                                                                                                                                                                                                                                                                                                                                                                                                                                                                                                                                                                                                                                                                                                                                                                                                                                                                                                                                                      |
| Displacement                | 55/52 - [cm3/rev]                                                                                                                                                                                                                                                                                                                                                                                                                                                                                                                                                                                                                                                                                                                                                                                                                                                                                                                                                                                                                                                                                                                                                                                                                                                                                                                                                                                                                                                                                                                                                                                                                                                                                                                                                                                                                                                                                                                                                                                                                                                                                                              |
| Operating Pressure          | 400 - [bar]                                                                                                                                                                                                                                                                                                                                                                                                                                                                                                                                                                                                                                                                                                                                                                                                                                                                                                                                                                                                                                                                                                                                                                                                                                                                                                                                                                                                                                                                                                                                                                                                                                                                                                                                                                                                                                                                                                                                                                                                                                                                                                                    |
| Shaft Speed                 | 2550 - [rpm]                                                                                                                                                                                                                                                                                                                                                                                                                                                                                                                                                                                                                                                                                                                                                                                                                                                                                                                                                                                                                                                                                                                                                                                                                                                                                                                                                                                                                                                                                                                                                                                                                                                                                                                                                                                                                                                                                                                                                                                                                                                                                                                   |
| Input Power                 | 127 - [KW]                                                                                                                                                                                                                                                                                                                                                                                                                                                                                                                                                                                                                                                                                                                                                                                                                                                                                                                                                                                                                                                                                                                                                                                                                                                                                                                                                                                                                                                                                                                                                                                                                                                                                                                                                                                                                                                                                                                                                                                                                                                                                                                     |
| Weight [kg]                 | 19                                                                                                                                                                                                                                                                                                                                                                                                                                                                                                                                                                                                                                                                                                                                                                                                                                                                                                                                                                                                                                                                                                                                                                                                                                                                                                                                                                                                                                                                                                                                                                                                                                                                                                                                                                                                                                                                                                                                                                                                                                                                                                                             |
| Flow (outlet port A + B)    | 99/94 - [l/min]                                                                                                                                                                                                                                                                                                                                                                                                                                                                                                                                                                                                                                                                                                                                                                                                                                                                                                                                                                                                                                                                                                                                                                                                                                                                                                                                                                                                                                                                                                                                                                                                                                                                                                                                                                                                                                                                                                                                                                                                                                                                                                                |
| Torque (outlet port A + B)  | 589 - [Nm] at 350 [bar]                                                                                                                                                                                                                                                                                                                                                                                                                                                                                                                                                                                                                                                                                                                                                                                                                                                                                                                                                                                                                                                                                                                                                                                                                                                                                                                                                                                                                                                                                                                                                                                                                                                                                                                                                                                                                                                                                                                                                                                                                                                                                                        |
| Suction Fittings Angle      | NONE                                                                                                                                                                                                                                                                                                                                                                                                                                                                                                                                                                                                                                                                                                                                                                                                                                                                                                                                                                                                                                                                                                                                                                                                                                                                                                                                                                                                                                                                                                                                                                                                                                                                                                                                                                                                                                                                                                                                                                                                                                                                                                                           |
| Dimensions                  | N/A                                                                                                                                                                                                                                                                                                                                                                                                                                                                                                                                                                                                                                                                                                                                                                                                                                                                                                                                                                                                                                                                                                                                                                                                                                                                                                                                                                                                                                                                                                                                                                                                                                                                                                                                                                                                                                                                                                                                                                                                                                                                                                                            |
| Bypass Valve - BPV          | NONE                                                                                                                                                                                                                                                                                                                                                                                                                                                                                                                                                                                                                                                                                                                                                                                                                                                                                                                                                                                                                                                                                                                                                                                                                                                                                                                                                                                                                                                                                                                                                                                                                                                                                                                                                                                                                                                                                                                                                                                                                                                                                                                           |
| BPV - Voltage               | N/A                                                                                                                                                                                                                                                                                                                                                                                                                                                                                                                                                                                                                                                                                                                                                                                                                                                                                                                                                                                                                                                                                                                                                                                                                                                                                                                                                                                                                                                                                                                                                                                                                                                                                                                                                                                                                                                                                                                                                                                                                                                                                                                            |