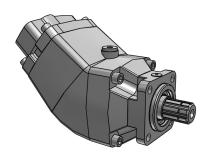

## Pump & Motor Division Europe F2 Series

Pump Part No.: 3781453 / Suction Fitting Part No.: None / Bypass Valve Kit Part No.: None

Interactive 3D graphic, click to activate and rotate (3D capable PDF viewer required)

Pump Part No.: 3781453 / Suction Fitting Part No.: None / Bypass Valve Kit Part No.: None

Price: contact Parker