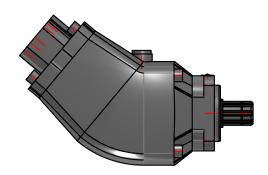

## Pump & Motor Division Europe F2 Series

Pump Part No.: 3781453 / Suction Fitting Part No.: None / Bypass Valve Kit Part No.: None

Interactive 3D graphic, click to activate and rotate (3D capable PDF viewer required)

Pump Part No.: 3781453 / Suction Fitting Part No.: None / Bypass Valve Kit Part No.: None

Price: contact Parker