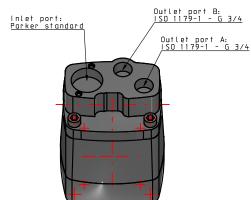

| Technical Data              |                                                                                                                                                                                                                                                                                                                                                                                                                                                                                                                                                                                                                                                                                                                                                                                                                                                                                                                                                                                                                                                                                                                                                                                                                                                                                                                                                                                                                                                                                                                                                                                                                                                                                                                                                                                                                                                                                                                                                                                                                                                                                                                                |
|-----------------------------|--------------------------------------------------------------------------------------------------------------------------------------------------------------------------------------------------------------------------------------------------------------------------------------------------------------------------------------------------------------------------------------------------------------------------------------------------------------------------------------------------------------------------------------------------------------------------------------------------------------------------------------------------------------------------------------------------------------------------------------------------------------------------------------------------------------------------------------------------------------------------------------------------------------------------------------------------------------------------------------------------------------------------------------------------------------------------------------------------------------------------------------------------------------------------------------------------------------------------------------------------------------------------------------------------------------------------------------------------------------------------------------------------------------------------------------------------------------------------------------------------------------------------------------------------------------------------------------------------------------------------------------------------------------------------------------------------------------------------------------------------------------------------------------------------------------------------------------------------------------------------------------------------------------------------------------------------------------------------------------------------------------------------------------------------------------------------------------------------------------------------------|
| Pump Part No.               | 3781453                                                                                                                                                                                                                                                                                                                                                                                                                                                                                                                                                                                                                                                                                                                                                                                                                                                                                                                                                                                                                                                                                                                                                                                                                                                                                                                                                                                                                                                                                                                                                                                                                                                                                                                                                                                                                                                                                                                                                                                                                                                                                                                        |
| Suction Fitting Part No.    | None                                                                                                                                                                                                                                                                                                                                                                                                                                                                                                                                                                                                                                                                                                                                                                                                                                                                                                                                                                                                                                                                                                                                                                                                                                                                                                                                                                                                                                                                                                                                                                                                                                                                                                                                                                                                                                                                                                                                                                                                                                                                                                                           |
| Bypass Valve - BPV Part No. | None                                                                                                                                                                                                                                                                                                                                                                                                                                                                                                                                                                                                                                                                                                                                                                                                                                                                                                                                                                                                                                                                                                                                                                                                                                                                                                                                                                                                                                                                                                                                                                                                                                                                                                                                                                                                                                                                                                                                                                                                                                                                                                                           |
| Series                      | F2 Twin-flow Pump                                                                                                                                                                                                                                                                                                                                                                                                                                                                                                                                                                                                                                                                                                                                                                                                                                                                                                                                                                                                                                                                                                                                                                                                                                                                                                                                                                                                                                                                                                                                                                                                                                                                                                                                                                                                                                                                                                                                                                                                                                                                                                              |
| Mounting Flange             | ISO STATE OF THE PROPERTY OF T |
| Inlet Port                  | Parker Standard                                                                                                                                                                                                                                                                                                                                                                                                                                                                                                                                                                                                                                                                                                                                                                                                                                                                                                                                                                                                                                                                                                                                                                                                                                                                                                                                                                                                                                                                                                                                                                                                                                                                                                                                                                                                                                                                                                                                                                                                                                                                                                                |
| Frame Size                  | F2-53/53                                                                                                                                                                                                                                                                                                                                                                                                                                                                                                                                                                                                                                                                                                                                                                                                                                                                                                                                                                                                                                                                                                                                                                                                                                                                                                                                                                                                                                                                                                                                                                                                                                                                                                                                                                                                                                                                                                                                                                                                                                                                                                                       |
| Rotation                    | R - Right                                                                                                                                                                                                                                                                                                                                                                                                                                                                                                                                                                                                                                                                                                                                                                                                                                                                                                                                                                                                                                                                                                                                                                                                                                                                                                                                                                                                                                                                                                                                                                                                                                                                                                                                                                                                                                                                                                                                                                                                                                                                                                                      |
| Displacement                | 55/52 - [cm3/rev]                                                                                                                                                                                                                                                                                                                                                                                                                                                                                                                                                                                                                                                                                                                                                                                                                                                                                                                                                                                                                                                                                                                                                                                                                                                                                                                                                                                                                                                                                                                                                                                                                                                                                                                                                                                                                                                                                                                                                                                                                                                                                                              |
| Operating Pressure          | 400 - [bar]                                                                                                                                                                                                                                                                                                                                                                                                                                                                                                                                                                                                                                                                                                                                                                                                                                                                                                                                                                                                                                                                                                                                                                                                                                                                                                                                                                                                                                                                                                                                                                                                                                                                                                                                                                                                                                                                                                                                                                                                                                                                                                                    |
| Shaft Speed                 | 2550 - [rpm]                                                                                                                                                                                                                                                                                                                                                                                                                                                                                                                                                                                                                                                                                                                                                                                                                                                                                                                                                                                                                                                                                                                                                                                                                                                                                                                                                                                                                                                                                                                                                                                                                                                                                                                                                                                                                                                                                                                                                                                                                                                                                                                   |
| Input Power                 | 127 - [KW]                                                                                                                                                                                                                                                                                                                                                                                                                                                                                                                                                                                                                                                                                                                                                                                                                                                                                                                                                                                                                                                                                                                                                                                                                                                                                                                                                                                                                                                                                                                                                                                                                                                                                                                                                                                                                                                                                                                                                                                                                                                                                                                     |
| Weight [kg]                 | 19                                                                                                                                                                                                                                                                                                                                                                                                                                                                                                                                                                                                                                                                                                                                                                                                                                                                                                                                                                                                                                                                                                                                                                                                                                                                                                                                                                                                                                                                                                                                                                                                                                                                                                                                                                                                                                                                                                                                                                                                                                                                                                                             |
| Flow (outlet port A + B)    | 99/94 - [l/min]                                                                                                                                                                                                                                                                                                                                                                                                                                                                                                                                                                                                                                                                                                                                                                                                                                                                                                                                                                                                                                                                                                                                                                                                                                                                                                                                                                                                                                                                                                                                                                                                                                                                                                                                                                                                                                                                                                                                                                                                                                                                                                                |
| Torque (outlet port A + B)  | 589 - [Nm] at 350 [bar]                                                                                                                                                                                                                                                                                                                                                                                                                                                                                                                                                                                                                                                                                                                                                                                                                                                                                                                                                                                                                                                                                                                                                                                                                                                                                                                                                                                                                                                                                                                                                                                                                                                                                                                                                                                                                                                                                                                                                                                                                                                                                                        |
| Suction Fittings Angle      | NONE                                                                                                                                                                                                                                                                                                                                                                                                                                                                                                                                                                                                                                                                                                                                                                                                                                                                                                                                                                                                                                                                                                                                                                                                                                                                                                                                                                                                                                                                                                                                                                                                                                                                                                                                                                                                                                                                                                                                                                                                                                                                                                                           |
| Dimensions                  | N/A                                                                                                                                                                                                                                                                                                                                                                                                                                                                                                                                                                                                                                                                                                                                                                                                                                                                                                                                                                                                                                                                                                                                                                                                                                                                                                                                                                                                                                                                                                                                                                                                                                                                                                                                                                                                                                                                                                                                                                                                                                                                                                                            |
| Bypass Valve - BPV          | NONE                                                                                                                                                                                                                                                                                                                                                                                                                                                                                                                                                                                                                                                                                                                                                                                                                                                                                                                                                                                                                                                                                                                                                                                                                                                                                                                                                                                                                                                                                                                                                                                                                                                                                                                                                                                                                                                                                                                                                                                                                                                                                                                           |
| BPV - Voltage               | N/A                                                                                                                                                                                                                                                                                                                                                                                                                                                                                                                                                                                                                                                                                                                                                                                                                                                                                                                                                                                                                                                                                                                                                                                                                                                                                                                                                                                                                                                                                                                                                                                                                                                                                                                                                                                                                                                                                                                                                                                                                                                                                                                            |