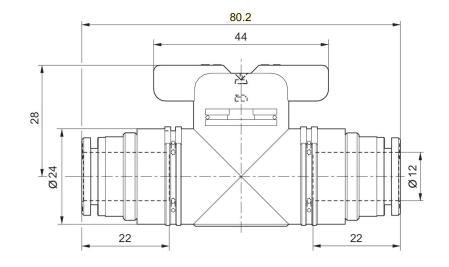

y stop the working stroke.





### **Technical data**

Industry Type Medium Compressed air connection 1 Compressed air connection type 1 Compressed air connection 2 Compressed air connection 2 Compressed air connection 2 Min. ambient temperature Max. ambient temperature Max. ambient temperature Max. medium temperature Max. medium temperature Working pressure min. Working pressure max Flow Qn Delivery unit Industrial Ball Valve Compressed air Ø 12 push-in fitting Ø 12 push-in fitting -20 °C 80 °C -20 °C 80 °C -0.95 bar 16 bar 2600 I/min 5 piece



#### Weight

## Material

Housing material Seal material Material release ring Material hand lever Part No.

## Dimensions in mm

#### 0.052 kg

polyphenylene sulfide Acrylonitrile butadiene rubber Polyamide polyphenylene sulfide R412005505