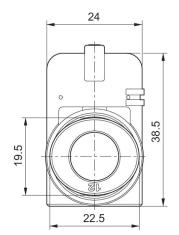

ely stop the working stroke.





### **Technical data**

Industry Type Medium Compressed air connection 1 Compressed air connection type 1 Compressed air connection 2 Compressed air connection 2 Compressed air connection 2 Min. ambient temperature Max. ambient temperature Max. ambient temperature Max. medium temperature Max. medium temperature Working pressure min. Working pressure max Flow Qn Delivery unit Industrial Ball Valve Compressed air Ø 12 push-in fitting Ø 12 push-in fitting -20 °C 80 °C -20 °C 80 °C -0.95 bar 16 bar 2600 I/min 5 piece



#### Weight

## Material

Housing material Seal material Material release ring Material hand lever Part No.

## Dimensions in mm

#### 0.052 kg

polyphenylene sulfide Acrylonitrile butadiene rubber Polyamide polyphenylene sulfide R412005505