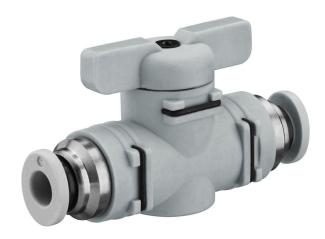

# Ball valve, Series QR1-BSK R412005505

General series information AVENTICS Series QR1 Shut-off valves

 AVENTICS Series QR1 Shut-off valve are designed for safety-relevant processes, the valves enable manual blocking of the air supply to immediately stop the working stroke.