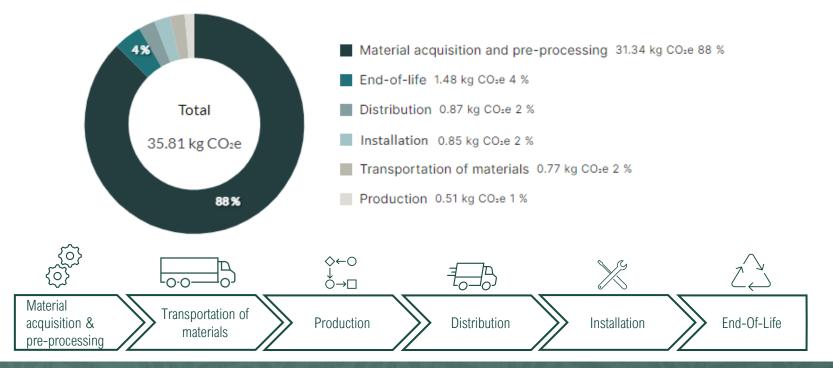

## F-SEVEN\* Total lifecycle emissions 35,81 kg CO<sub>2</sub>e / product

Emission sources of product lifecycle

\*F-Seven worktop with a length of 1400 mm and a width of 600 mm has been used as a reference product.

The emission calculations of this report are made in accordance with the Greenhouse Gas Protocol Product Life Cycle Accounting and Reporting standard. The purpose of the calculations is to determine the climate impact of the product lifecycle, i.e. greenhouse gas emissions. The carbon dioxide equivalent (CO<sub>2</sub>e) that combines the greenhouse gas emissions, is used as a calculation unit.