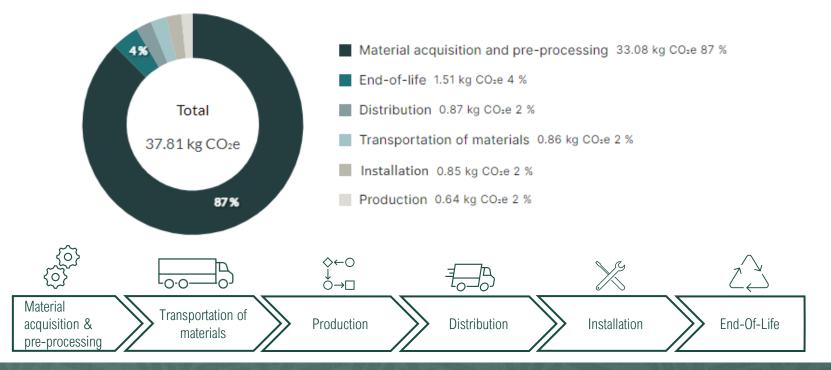

## A-SEVEN\* Total lifecycle emissions 37,81 kg CO<sub>2</sub>e / product

## Emission sources of product lifecycle

\*A-Seven worktop with a length of 1400 mm and a width of 600 mm has been used as a reference product.

The emission calculations of this report are made in accordance with the Greenhouse Gas Protocol Product Life Cycle Accounting and Reporting standard. The purpose of the calculations is to determine the climate impact of the product lifecycle, i.e. greenhouse gas emissions. The carbon dioxide equivalent (CO<sub>2</sub>e) that combines the greenhouse gas emissions, is used as a calculation unit.