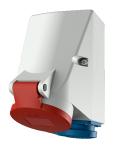

## **Double Box with TwinCONTACT**

Part no. 1649

- screwless spring terminals CEE and receptacle SCHUKO® in one enclosure also available with shock-proof receptacles to comply with French/Belgian, Danish and Swiss standards

## **Technical specifications**

| CEE 16 A, 5 p, 400 V      | 1              |
|---------------------------|----------------|
| SCHUKO® 16 A, 230 V       | 1              |
| Protection type           | IP 44          |
| Shutter                   | false          |
| Enclosure material        | Plastic        |
| Weight                    | 375 g          |
| Declaration of Conformity | VDE, EAC, Kema |