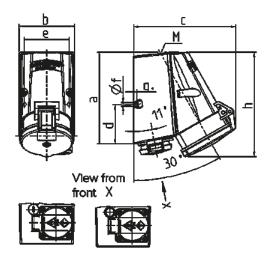

## Drawing

| Drawing                  | Amp.   | 16         |           | 32          |
|--------------------------|--------|------------|-----------|-------------|
| 1 MB 354                 | Poles  | 4          | 5         | 5           |
| Dim. in mm               | а      | 141        | 141       | 141         |
|                          | b      | 84         | 84        | 85          |
|                          | C      | 136        | 140       | 158         |
|                          | d      | 61         | 61        | 61          |
|                          | e      | 68         | 68        | 68          |
|                          | f      | 5.5        | 5.5       | 5.5         |
|                          | g.     | 5          | 5         | 5           |
|                          | h      | 142        | 145       | 161         |
|                          | M      | 25         | 25        | 25          |
| Max. cable diam. (mm)    |        | 18         | 18        | 18          |
| Terminal for cond. cross |        | 1.5        | 1.5       | 2.5         |
| section (mm²) mi         | inmax. | <b>—</b> 4 | <b>—4</b> | <b>—</b> 10 |