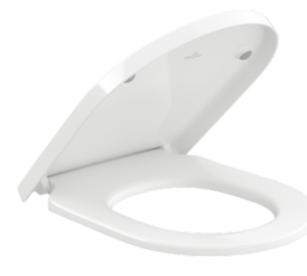

#### 1. POSITION

| Article number                                   | 8M426101                                                      |
|--------------------------------------------------|---------------------------------------------------------------|
| Article title                                    | Villeroy & Boch Subway 3.0 Toilet seat and cover, White Alpin |
| Product designation                              | Toilet seat and cover                                         |
| Collection                                       | Subway 3.0                                                    |
| PROJECTS                                         | DESIGN                                                        |
| Scope of delivery                                | 1 x toilet seat and cover                                     |
| Length in mm                                     | 438                                                           |
| Width in mm                                      | 374                                                           |
| Height in mm                                     | 42                                                            |
| Weight in kg                                     | 2,45                                                          |
| Innovative flushing technology (with TwistFlush) | No                                                            |
| Material                                         | Duroplast                                                     |
| Surface                                          | glossy                                                        |
| Colour name                                      | White Alpin                                                   |
| EAN number                                       | 4062373755907                                                 |