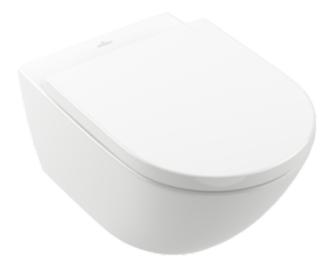

#### 1. POSITION

| Article number                                   | 4670T001                                                                                                  |
|--------------------------------------------------|-----------------------------------------------------------------------------------------------------------|
| Article title                                    | Villeroy & Boch Subway 3.0<br>Washdown toilet, rimless, wall-<br>mounted, with TwistFlush, White<br>Alpin |
| Product designation                              | Washdown toilet, rimless                                                                                  |
| Collection                                       | Subway 3.0                                                                                                |
| PROJECTS                                         | DESIGN                                                                                                    |
| Assembly / Assembly type                         | wall-mounted                                                                                              |
| Assembly instructions                            | not suitable for installation with flush valves                                                           |
| Scope of delivery                                | 1 x washdown toilet, rimless , 1 x fastening set                                                          |
| Ordering information                             | Please order toilet seat separately.                                                                      |
| Length in mm                                     | 560                                                                                                       |
| Width in mm                                      | 370                                                                                                       |
| Height in mm                                     | 360                                                                                                       |
| Weight in kg                                     | 23,00                                                                                                     |
| Suitable for                                     | Concealed cistern                                                                                         |
| Innovative flushing technology (with TwistFlush) | Yes                                                                                                       |
| Flush type                                       | Washdown toilet                                                                                           |
| Flush volume I                                   | 3 / 4,5                                                                                                   |
| Outlet / outlet                                  | horizontal outlet                                                                                         |
| Wall-mounted - floor-standing                    | wall-mounted                                                                                              |
| Leed                                             | 4                                                                                                         |
| Material                                         | Sanitary ceramics                                                                                         |
| Surface                                          | glossy                                                                                                    |
| Colour name                                      | White Alpin                                                                                               |
| EAN number                                       | 4062373791714                                                                                             |