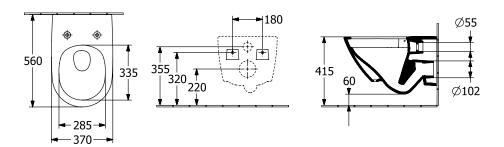

|
| Material                                         | Sanitary ceramics                                                                                         |
| Surface                                          | glossy                                                                                                    |
| Colour name                                      | White Alpin                                                                                               |
| EAN number                                       | 4062373791714                                                                                             |

# COLOUR

#### **COLOUR DESIGNATION**



White Alpin





PROJECTS

### TECHNICAL DRAWINGS

### 4670T001