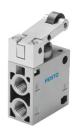

## Roller lever valve R-3-1/4-B Part number: 8985

## **Data sheet**

General operating condition

| Feature                                               | Value                                                     |
|-------------------------------------------------------|-----------------------------------------------------------|
| Valve function                                        | 3/2-way, closed, monostable                               |
| Type of actuation                                     | Mechanical                                                |
| Standard nominal flow rate (standardised to DIN 1343) | 600 l/min                                                 |
| pneumatic working port                                | G1/4                                                      |
| Operating pressure                                    | -0.095 MPa 1 MPa                                          |
| Operating pressure                                    | -0.95 bar 10 bar                                          |
| Design                                                | Piston seat                                               |
| Nominal size                                          | 7 mm                                                      |
| Type of piloting                                      | Direct                                                    |
| Symbol                                                | 00991097                                                  |
| Explosion protection                                  | Zone 1 (ATEX) Zone 2 (ATEX) Zone 21 (ATEX) Zone 22 (ATEX) |
| LABS (PWIS) conformity                                | VDMA24364-B1/B2-L                                         |
| Ambient temperature                                   | -10 °C 60 °C                                              |
| Actuating force                                       | 26 N                                                      |
| Product weight                                        | 230 g                                                     |
| Type of mounting                                      | With through-hole                                         |
| Pneumatic connection, port 1                          | G1/4                                                      |
| Pneumatic connection, port 2                          | G1/4                                                      |
| Pneumatic connection, port 3                          | G1/4                                                      |
| Material seals                                        | NBR                                                       |
| Material housing                                      | Die-cast aluminium                                        |