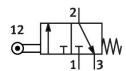

## **Data sheet**

General operating condition

| Feature                                               | Value                                                     |
|-------------------------------------------------------|-----------------------------------------------------------|
| Valve function                                        | 3/2-way, closed, monostable                               |
| Type of actuation                                     | Mechanical                                                |
| Standard nominal flow rate (standardised to DIN 1343) | 600 l/min                                                 |
| pneumatic working port                                | G1/4                                                      |
| Operating pressure                                    | -0.095 MPa 1 MPa                                          |
| Operating pressure                                    | -0.95 bar 10 bar                                          |
| Design                                                | Piston seat                                               |
| Nominal size                                          | 7 mm                                                      |
| Type of piloting                                      | Direct                                                    |
| Symbol                                                | 00991097                                                  |
| Explosion protection                                  | Zone 1 (ATEX) Zone 2 (ATEX) Zone 21 (ATEX) Zone 22 (ATEX) |
| LABS (PWIS) conformity                                | VDMA24364-B1/B2-L                                         |
| Ambient temperature                                   | -10 °C 60 °C                                              |
| Actuating force                                       | 26 N                                                      |
| Product weight                                        | 230 g                                                     |
| Type of mounting                                      | With through-hole                                         |
| Pneumatic connection, port 1                          | G1/4                                                      |
| Pneumatic connection, port 2                          | G1/4                                                      |
| Pneumatic connection, port 3                          | G1/4                                                      |
| Material seals                                        | NBR                                                       |
| Material housing                                      | Die-cast aluminium                                        |